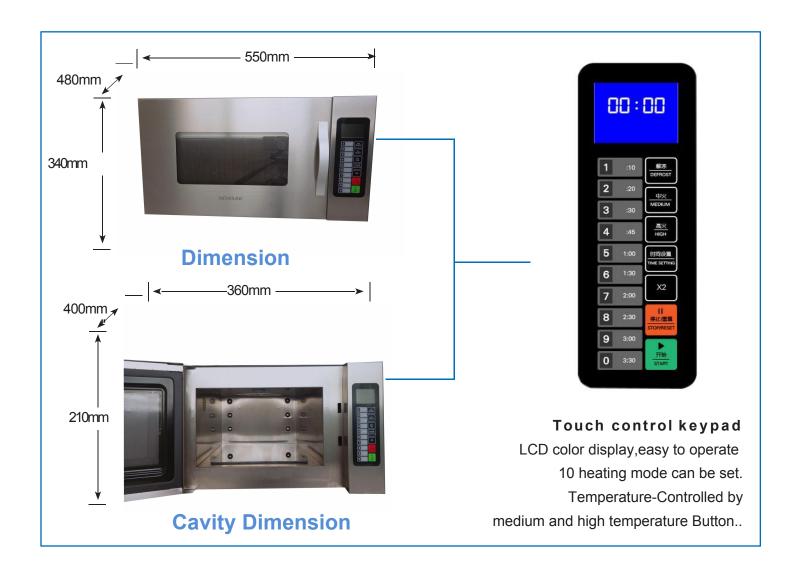

## **2KW Commercial Microwave Oven**

- Heating time can be set up into 10 memory modes.
- Stainless steel construction
- Adopt LCD color display, easy operation
- Temperature control with medium, high
- Digital Timer Control
- easy to clean and and heating evenly.
- 90 seconds can heat 1-2 lunch boxes(standard)
- Defrosting meat, seafood and pastry fast and safely.
- input power 1-2000w adjustable

## **2KW Commercial Microwave Oven**

| Model Number | Original | Power | Voltage | Frequency | Control type | Installation | Material | Volume | Net weight |
|--------------|----------|-------|---------|-----------|--------------|--------------|----------|--------|------------|
| NEW-X2       | China    | 200W  | 220V    | 2450MHZ   | PLC          | Countertop   | SUS201   | 30.3L  | 27.4KG     |