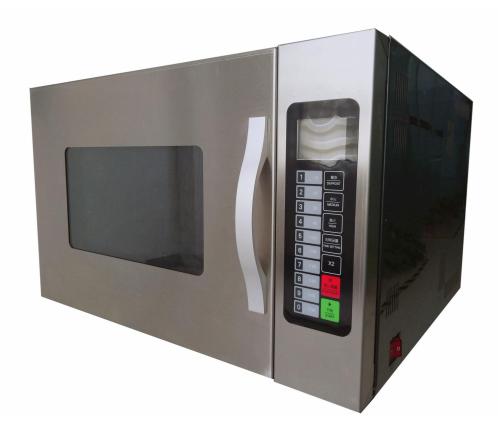

## **2KW Commercial Microwave Oven**

- Heating time can be set up into 10 memory modes.
- Stainless steel construction
- Adopt LCD color display, easy operation
- Temperature control with medium, high
- Digital Timer Control
- easy to clean and and heating evenly.
- 90 seconds can heat 1-2 lunch boxes(standard)
- Defrosting meat, seafood and pastry fast and safely.
- input power 1-2000w adjustable

## **2KW Commercial Microwave Oven**

| Model Number | Original | Power | Voltage | Frequency | Control type | Installation | Material | Volume | Net weight |
|--------------|----------|-------|---------|-----------|--------------|--------------|----------|--------|------------|
| NEW-X2       | China    | 200W  | 220V    | 2450MHZ   | PLC          | Countertop   | SUS201   | 30.3L  | 27.4KG     |