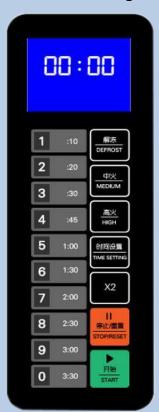

## 

Running mode: 0-9, 10 heating time setting and memory modes X2 means doubling time

Ready mode: Long press
"HIGH" to switch to
Chinese and English display

## **2KW Commercial Microwave Oven**

- Heating time can be set up into 10 memory modes.
- Stainless steel construction
- Adopt LCD color display, easy operation
- Temperature control with medium, high
- Digital Timer Control
- easy to clean and and heating evenly.
- 90 seconds can heat 1-2 lunch boxes(standard)
- Defrosting meat, seafood and pastry fast and safely.
- input power 1-2000w adjustable